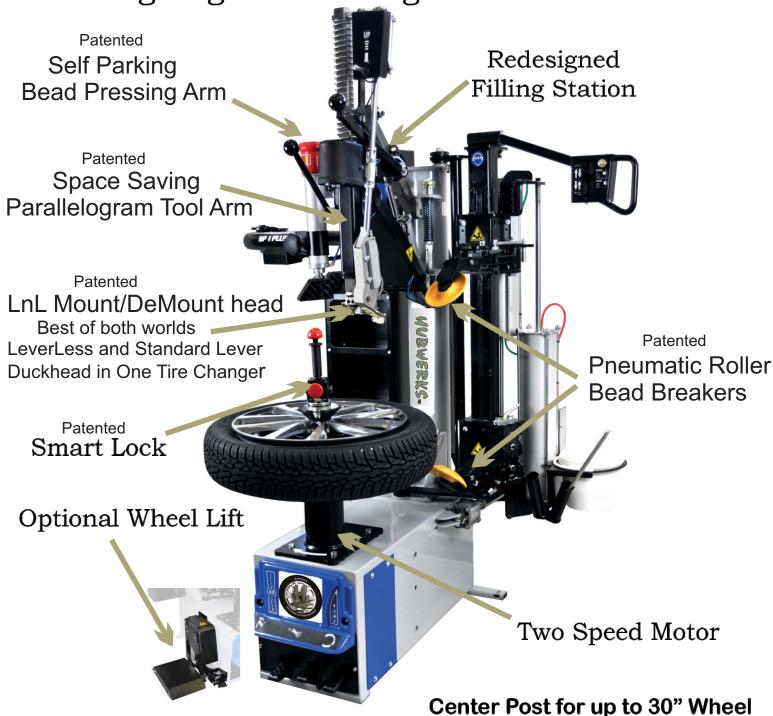

## S121 (LNL) Lever No Lever Tire Changer

With Patented Parallelogram Mount Demount Arm

Patented Bead Pushing Arm makes removal and installation of the top bead as easy as "Set it - forget it" with "Auto release and Self parking" creating a single fluid motion.

"Off Center Twin Bead Rollers" Keeping with the MUBWERKS. cutting edge technology concept they create maximum torque for immediate bead loosening power.

Our "Smart Lock" is the industries fastest wheel clamping system. Securely lock the wheel in as little as "2 seconds", creating a fast, safe and reliable clamp.

New "Filling Station" places oiler and water separator in an easy to monitor and access location on top of the "Tool Storage Box" with included air filler and gauge.

Rim clamping range 12" - 30" 1200 mm (47") Max. tyre diameter Max. tyre width 406 mm (16")

## **Optional Accessories**

- > Wheel Lift
- > Light Truck Adapter
- > Specialty Center Cones
- > OEM Center Cones
- > Top Side Bead Seating Blaster
- > Pressing cone for Run Flats

DH SALES, LLC

**Cutting Edge Technology** 