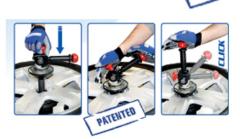

"Off Center Twin Bead Rollers" Keeping with the MUBWERKS. cutting edge technology concept they create maximum torque for immediate bead loosening power.

Our "Smart Lock" is the industries fastest wheel clamping system. Securely lock the wheel in as little as "2 seconds", creating a fast, safe and reliable clamp.