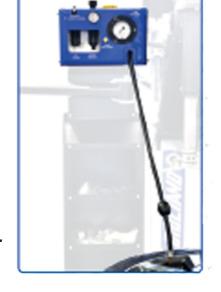

New "Filling Station" places oiler and water separator in an easy to monitor and access location on top of the "Tool Storage Box" with included air filler and gauge.

Rim clamping range 12" - 30" 1200 mm (47") Max. tyre diameter Max. tyre width 406 mm (16")