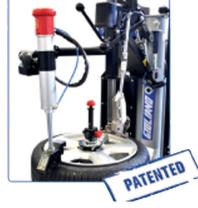

## S121 (LNL) Lever No Lever Tire Changer

With Patented Parallelogram Mount Demount Arm

Patented Bead Pushing Arm makes removal and installation of the top bead as easy as "Set it - forget it" with "Auto release and Self parking" creating a single fluid motion.